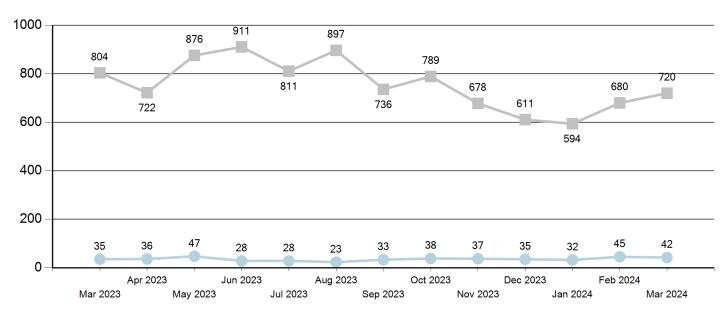

#### KERN COUNTY

# MARCH 2024

## MARCH 2024



#### SFR & CONDO SALES

#### LAST 12 MONTHS

---- SFR Sold ---- Condos Sold



#### **MONTH OVER MONTH TRENDS**

#### SFR % Change

| Apr 2023 | May 2023 | Jun 2023 | Jul 2023 | Aug 2023 | Sep 2023 |
|----------|----------|----------|----------|----------|----------|
| -10.20%  | 21.33%   | 4.00%    | -10.98%  | 10.60%   | -17.95%  |
| Oct 2023 | Nov 2023 | Dec 2023 | Jan 2024 | Feb 2024 | Mar 2024 |
| 7.20%    | -14.07%  | -9.88%   | -2.78%   | 14.48%   | 5.88%    |
| Condo %  | Change   |          |          |          |          |
| Apr 2023 | May 2023 | Jun 2023 | Jul 2023 | Aug 2023 | Sep 2023 |
| 2.86%    | 30.56%   | -40.43%  | 0.00%    | -17.86%  | 43.48%   |
| Oct 2023 | Nov 2023 | Dec 2023 | Jan 2024 | Feb 2024 | Mar 2024 |
| 15.15%   | -2.63%   | -5.41%   | -8.57%   | 40.63%   | -6.67%   |



#### **SFR YEAR OVER YEAR**



#### SFR YEAR OVER YEAR TRENDS