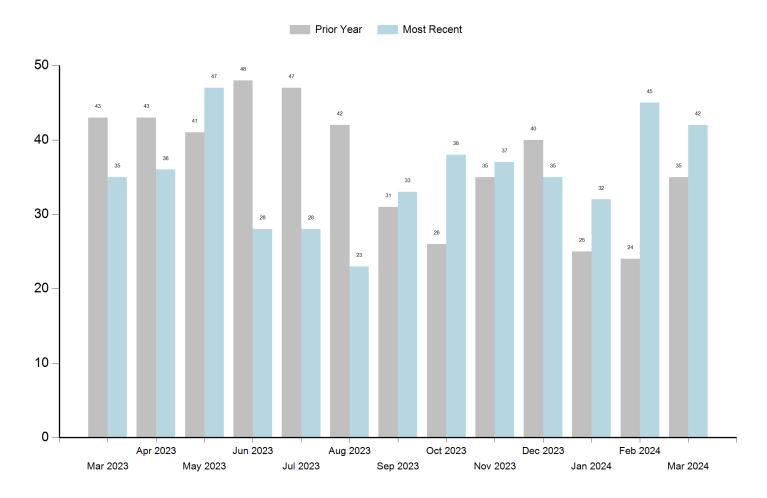

#### SFR & CONDO SALES

#### LAST 12 MONTHS

---- SFR Sold ---- Condos Sold

#### **SFR YEAR OVER YEAR**

#### SFR YEAR OVER YEAR TRENDS

Lawyers Title