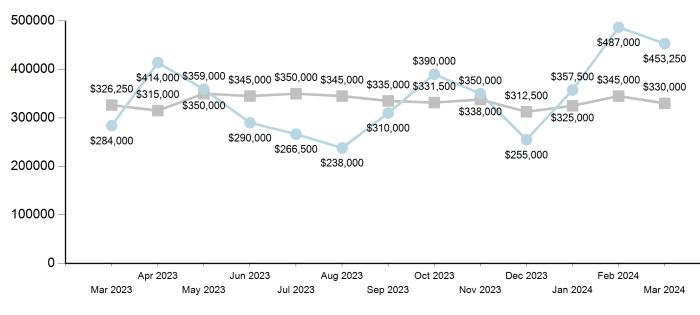

## MARCH 2024

#### SFR & CONDO MEDIAN SALES PRICE LAST 12 MONTHS

Lawyers Title

---- SFR Median Price ---- Condo Median Price

#### **MONTH OVER MONTH TRENDS**

#### SFR % Change Aug 2023 Apr 2023 May 2023 Jun 2023 Jul 2023 Sep 2023 -1.43% -3.45% 11.11% -1.43% 1.45% -2.90% Feb 2024 Oct 2023 Nov 2023 Dec 2023 Jan 2024 Mar 2024 6.15% 4.00% -1.04% -4.35% 1.96% -7.54% Condo % Change Sep 2023 May 2023 Jun 2023 Jul 2023 Apr 2023 Aug 2023 45.77% -13.29% -19.22% -8.10% -10.69% 30.25% Oct 2023 Nov 2023 Dec 2023 Jan 2024 Feb 2024 Mar 2024 25.81% -10.26% -27.14% 40.20% 36.22% 6.93%