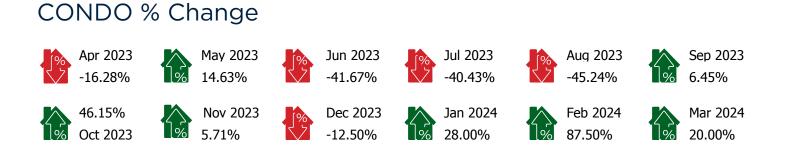

#### **CONDO YEAR OVER YEAR TRENDS**

#### SFR % Change

| Apr 2023 | May 2023 | Jun 2023 | Jul 2023 | Aug 2023 | Sep 2023 |
|----------|----------|----------|----------|----------|----------|
| -10.20%  | 21.33%   | 4.00%    | -10.98%  | 10.60%   | -17.95%  |
| Oct 2023 | Nov 2023 | Dec 2023 | Jan 2024 | Feb 2024 | Mar 2024 |
| 7.20%    | -14.07%  | -9.88%   | -2.78%   | 14.48%   | 5.88%    |
| Condo %  | Change   |          |          |          |          |
| Apr 2023 | May 2023 | Jun 2023 | Jul 2023 | Aug 2023 | Sep 2023 |
| 2.86%    | 30.56%   | -40.43%  | 0.00%    | -17.86%  | 43.48%   |
| Oct 2023 | Nov 2023 | Dec 2023 | Jan 2024 | Feb 2024 | Mar 2024 |
| 15.15%   | -2.63%   | -5.41%   | -8.57%   | 40.63%   | -6.67%   |