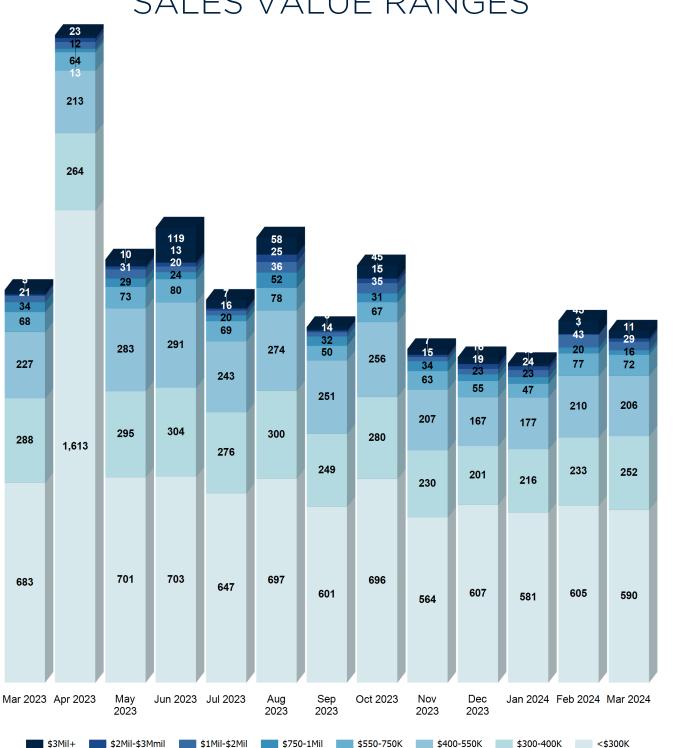

Feb 2024 | Mar 2024 |
| 15.15%   | -2.63%   | -5.41%   | -8.57%   | 40.63%   | -6.67%   |



#### **SFR YEAR OVER YEAR**



#### SFR YEAR OVER YEAR TRENDS





Lawyers Title



#### **CONDO YEAR OVER YEAR TRENDS**



## MARCH 2024

#### SFR & CONDO MEDIAN SALES PRICE LAST 12 MONTHS

Lawyers Title



---- SFR Median Price ---- Condo Median Price

#### **MONTH OVER MONTH TRENDS**

#### SFR % Change Aug 2023 Apr 2023 May 2023 Jun 2023 Jul 2023 Sep 2023 -1.43% -3.45% 11.11% -1.43% 1.45% -2.90% Feb 2024 Oct 2023 Nov 2023 Dec 2023 Jan 2024 Mar 2024 6.15% 4.00% -1.04% -4.35% 1.96% -7.54% Condo % Change Sep 2023 May 2023 Jun 2023 Jul 2023 Apr 2023 Aug 2023 45.77% -13.29% -19.22% -8.10% -10.69% 30.25% Oct 2023 Nov 2023 Dec 2023 Jan 2024 Feb 2024 Mar 2024 25.81% -10.26% -27.14% 40.20% 36.22% 6.93%



SALES VALUE RANGES

Lawyers Title

#### Lawyers Title

|                   |          | SFR   |                  |                              |                |                       | Condos |                  |                              |                |
|-------------------|----------|-------|------------------|------------------------------|----------------|-----------------------|--------|------------------|------------------------------|----------------|
| COMMUNITY NAME    | ZIP CODE | SALES | SALES #<br>% YOY | MEDIAN<br>PRICE<br>(\$1,000) | PRICE<br>% YOY | MEDIAN \$/<br>Sq. Ft. | SALES  | SALES #<br>% YOY | MEDIAN<br>PRICE<br>(\$1,000) | PRICE<br>% YOY |
| ARVIN             | 93203    | 7     | -45.54%          | \$105                        | 8.25%          | \$108