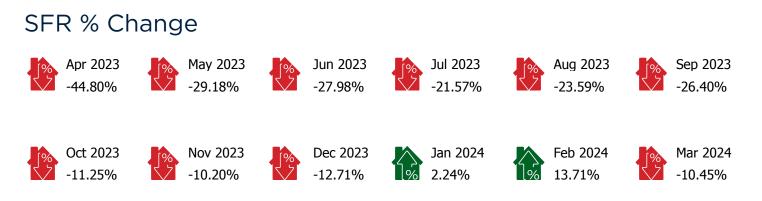

#### **MONTH OVER MONTH TRENDS**

#### SFR % Change

| Apr 2023 | May 2023 | Jun 2023 | Jul 2023 | Aug 2023 | Sep 2023 |
|----------|----------|----------|----------|----------|----------|
| -10.20%  | 21.33%   | 4.00%    | -10.98%  | 10.60%   | -17.95%  |
| Oct 2023 | Nov 2023 | Dec 2023 | Jan 2024 | Feb 2024 | Mar 2024 |
| 7.20%    | -14.07%  | -9.88%   | -2.78%   | 14.48%   | 5.88%    |
| Condo %  | Change   |          |          |          |          |
| Apr 2023 | May 2023 | Jun 2023 | Jul 2023 | Aug 2023 | Sep 2023 |
| 2.86%    | 30.56%   | -40.43%  | 0.00%    | -17.86%  | 43.48%   |
| Oct 2023 | Nov 2023 | Dec 2023 | Jan 2024 | Feb 2024 | Mar 2024 |
| 15.15%   | -2.63%   | -5.41%   | -8.57%   | 40.63%   | -6.67%   |