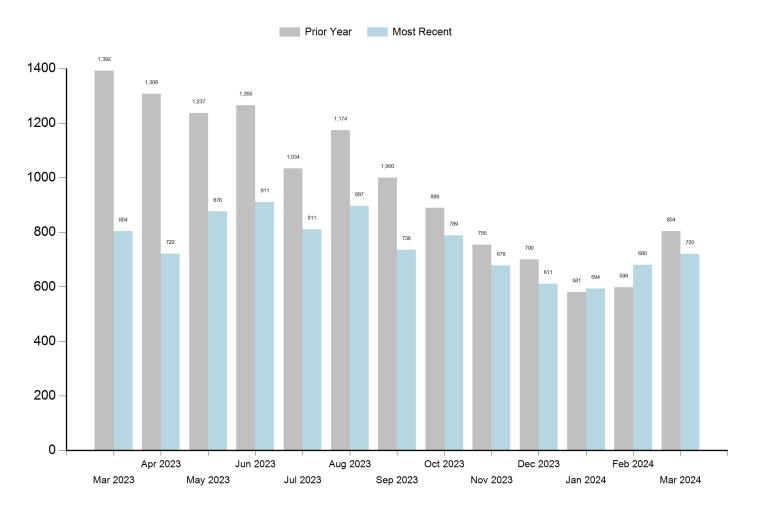

---- SFR Sold ---- Condos Sold



#### **MONTH OVER MONTH TRENDS**

#### SFR % Change

| Apr 2023 | May 2023 | Jun 2023 | Jul 2023 | Aug 2023 | Sep 2023 |
|----------|----------|----------|----------|----------|----------|
| -10.20%  | 21.33%   | 4.00%    | -10.98%  | 10.60%   | -17.95%  |
| Oct 2023 | Nov 2023 | Dec 2023 | Jan 2024 | Feb 2024 | Mar 2024 |
| 7.20%    | -14.07%  | -9.88%   | -2.78%   | 14.48%   | 5.88%    |
| Condo %  | Change   |          |          |          |          |
| Apr 2023 | May 2023 | Jun 2023 | Jul 2023 | Aug 2023 | Sep 2023 |
| 2.86%    | 30.56%   | -40.43%  | 0.00%    | -17.86%  | 43.48%   |
| Oct 2023 | Nov 2023 | Dec 2023 | Jan 2024 | Feb 2024 | Mar 2024 |
| 15.15%   | -2.63%   | -5.41%   | -8.57%   | 40.63%   | -6.67%   |



#### **SFR YEAR OVER YEAR**



#### SFR YEAR OVER YEAR TRENDS





Lawyers Title



#### **CONDO YEAR OVER YEAR TRENDS**



## MARCH 2024

#### SFR & CONDO MEDIAN SALES PRICE LAST 12 MONTHS

Lawyers Title



---- SFR Median Price ---- Condo Median Price

#### **MONTH OVER MONTH TRENDS**

#### SFR % Change Aug 2023 Apr 2023 May 2023 Jun 2023 Jul 2023 Sep 2023 -1.43% -3.45% 11.11% -1.43% 1.45% -2.90% Feb 2024 Oct 2023 Nov 2023 Dec 2023 Jan 2024 Mar 2024 6.15% 4.00% -1.04% -4.35% 1.96% -7.54% Condo % Change Sep 2023 May 2023 Jun 2023 Jul 2023 Apr 2023 Aug 2023 45.77% -13.29% -19.22% -8.10% -10.69% 30.25% Oct 2023 Nov 2023 Dec 2023 Jan 2024 Feb 2024 Mar 2024 25.81% -10.26% -27.14% 40.20% 36.22% 6.93%



SALES VALUE RANGES

Lawyers Title

#### Lawyers Title

|                   |          | SFR   |                  |