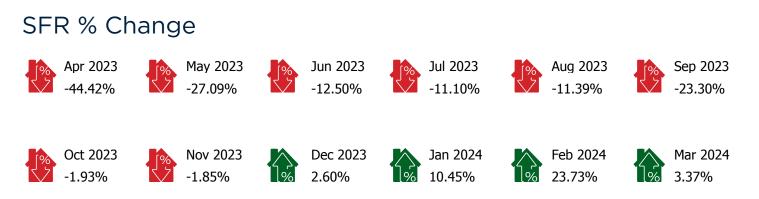

#### SFR % Change

| Apr 2023 | May 2023 | Jun 2023 | Jul 2023 | Aug 2023 | Sep 2023 |
|----------|----------|----------|----------|----------|----------|
| -9.63%   | 26.91%   | 4.83%    | -15.02%  | % 14.85% | -18.95%  |
| Oct 2023 | Nov 2023 | Dec 2023 | Jan 2024 | Feb 2024 | Mar 2024 |
| 2.78%    | -12.89%  | -10.84%  | -8.35%   | 23.88%   | 19.93%   |
| Condo %  | Change   |          |          |          |          |
| Apr 2023 | May 2023 | Jun 2023 | Jul 2023 | Aug 2023 | Sep 2023 |
| -4.23%   | % 14.23% | -5.68%   | -3.59%   | 8.38%    | -22.70%  |
| Oct 2023 | Nov 2023 | Dec 2023 | Jan 2024 | Feb 2024 | Mar 2024 |
| 3.65%    | 4.13%    | -10.74%  | -6.26%   | 24.60%   | 5.22%    |