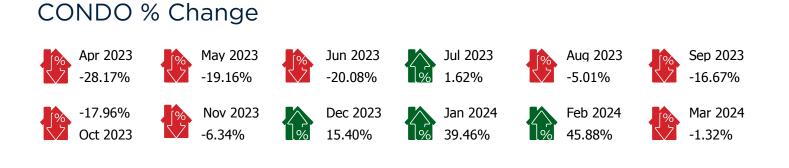

| Jun 2023 | Jul 2023 | Aug 2023 | Sep 2023 |
|----------|----------|----------|----------|----------|----------|
| -9.63%   | 26.91%   | 4.83%    | -15.02%  | % 14.85% | -18.95%  |
| Oct 2023 | Nov 2023 | Dec 2023 | Jan 2024 | Feb 2024 | Mar 2024 |
| 2.78%    | -12.89%  | -10.84%  | -8.35%   | 23.88%   | 19.93%   |
| Condo %  | Change   |          |          |          |          |
| Apr 2023 | May 2023 | Jun 2023 | Jul 2023 | Aug 2023 | Sep 2023 |
| -4.23%   | % 14.23% | -5.68%   | -3.59%   | 8.38%    | -22.70%  |
| Oct 2023 | Nov 2023 | Dec 2023 | Jan 2024 | Feb 2024 | Mar 2024 |
| 3.65%    | 4.13%    | -10.74%  | -6.26%   | 24.60%   | 5.22%    |



#### **SFR YEAR OVER YEAR**



#### SFR YEAR OVER YEAR TRENDS





#### **CONDO YEAR OVER YEAR**



#### **CONDO YEAR OVER YEAR TRENDS**



#### SFR & CONDO MEDIAN SALES PRICE LAST 12 MONTHS

Lawyers Title



---- SFR Median Price ---- Condo Median Price

#### **MONTH OVER MONTH TRENDS**

#### SFR % Change Aug 2023 Apr 2023 May 2023 Jun 2023 Jul 2023 Sep 2023 1.04% 0.67% 0.15% -0.62% 4.66% 1.55% Feb 2024 Oct 2023 Nov 2023 Dec 2023 Jan 2024 Mar 2024 2.50% 2.69% 2 25% 3.17% -0.41% -2 44% Condo % Change Sep 2023 Jun 2023 Jul 2023 Aug 2023 Apr 2023 May 2023 -1.01% -7 72% 5.88% 4.63% 1.47% 11.98% Nov 2023 Jan 2024 Oct 2023 Dec 2023 Feb 2024 Mar 2024 5.97% -15.16% 1.65% -7.27% 15.20% -7.23%

### MARKET ACTIVITY & TRENDS MARCH 2024



#### SALES VALUE RANGES

\$3Mil+ \$2Mil-\$3Mmil

nil 🗾 \$1Mil-\$2Mil

\$750-1Mil \$550-750K

\$400-550K \$30

\$300-400K

0-400K <\$300K

Lawyers Title

#### MARKET ACTIVITY & TRENDS MARCH 2024

####