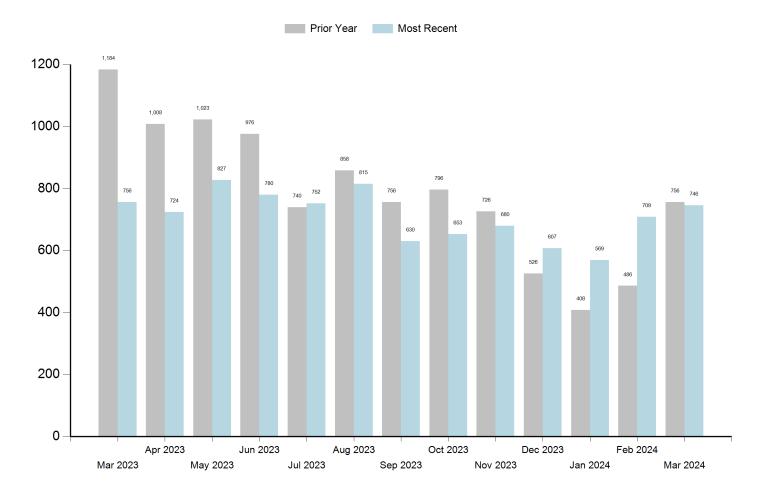

#### SFR % Change

| Apr 2023 | May 2023 | Jun 2023 | Jul 2023 | Aug 2023 | Sep 2023 |
|----------|----------|----------|----------|----------|----------|
| -9.63%   | 26.91%   | 4.83%    | -15.02%  | % 14.85% | -18.95%  |
| Oct 2023 | Nov 2023 | Dec 2023 | Jan 2024 | Feb 2024 | Mar 2024 |
| 2.78%    | -12.89%  | -10.84%  | -8.35%   | 23.88%   | 19.93%   |
| Condo %  | Change   |          |          |          |          |
| Apr 2023 | May 2023 | Jun 2023 | Jul 2023 | Aug 2023 | Sep 2023 |
| -4.23%   | % 14.23% | -5.68%   | -3.59%   | 8.38%    | -22.70%  |
| Oct 2023 | Nov 2023 | Dec 2023 | Jan 2024 | Feb 2024 | Mar 2024 |
| 3.65%    | 4.13%    | -10.74%  | -6.26%   | 24.60%   | 5.22%    |



#### **SFR YEAR OVER YEAR**



#### SFR YEAR OVER YEAR TRENDS





#### **CONDO YEAR OVER YEAR**



#### **CONDO YEAR OVER YEAR TRENDS**



#### SFR & CONDO MEDIAN SALES PRICE LAST 12 MONTHS

Lawyers Title



---- SFR Median Price ---- Condo Median Price

#### **MONTH OVER MONTH TRENDS**

#### SFR % Change Aug 2023 Apr 2023 May 2023 Jun 2023 Jul 2023 Sep 2023 1.04% 0.67% 0.15% -0.62% 4.66% 1.55% Feb 2024 Oct 2023 Nov 2023 Dec 2023 Jan 2024 Mar 2024 2.50% 2.69% 2 25% 3.17% -0.41% -2 44% Condo % Change Sep 2023 Jun 2023 Jul 2023 Aug 2023 Apr 2023 May 2023 -1.01% -7 72% 5.88% 4.63% 1.47% 11.98% Nov 2023 Jan 2024 Oct 2023 Dec 2023 Feb 2024 Mar 2024 5.97% -15.16% 1.65% -7.27% 15.20% -7.23%

### MARKET ACTIVITY & TRENDS MARCH 2024



#### SALES VALUE RANGES

\$3Mil+ \$2Mil-\$3Mmil

nil 🗾 \$1Mil-\$2Mil

\$750-1Mil \$550-750K

\$400-550K \$30

\$300-400K

0-400K <\$300K

Lawyers Title

#### MA