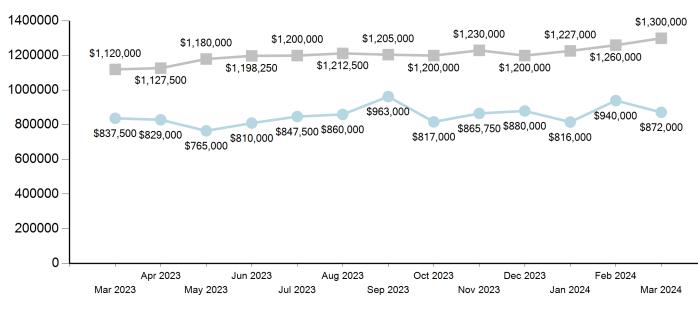

#### SFR & CONDO MEDIAN SALES PRICE LAST 12 MONTHS

Lawyers Title

---- SFR Median Price ---- Condo Median Price

#### **MONTH OVER MONTH TRENDS**

#### SFR % Change Aug 2023 Apr 2023 May 2023 Jun 2023 Jul 2023 Sep 2023 1.04% 0.67% 0.15% -0.62% 4.66% 1.55% Feb 2024 Oct 2023 Nov 2023 Dec 2023 Jan 2024 Mar 2024 2.50% 2.69% 2 25% 3.17% -0.41% -2 44% Condo % Change Sep 2023 Jun 2023 Jul 2023 Aug 2023 Apr 2023 May 2023 -1.01% -7 72% 5.88% 4.63% 1.47% 11.98% Nov 2023 Jan 2024 Oct 2023 Dec 2023 Feb 2024 Mar 2024 5.97% -15.16% 1.65% -7.27% 15.20% -7.23%