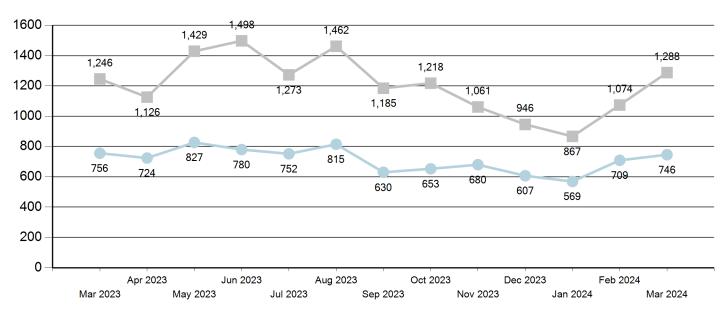

#### SFR & CONDO SALES

#### LAST 12 MONTHS

---- SFR Sold ---- Condos Sold

#### **MONTH OVER MONTH TRENDS**