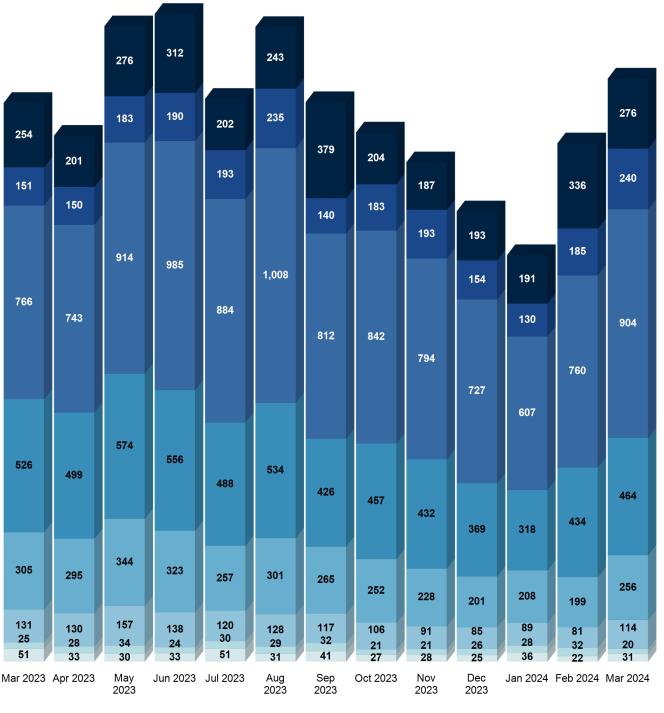

#### SALES VALUE RANGES

\$3Mil+ \$2Mil-\$3Mmil

nil 🗾 \$1Mil-\$2Mil

\$750-1Mil \$550-750K

\$400-550K \$30

\$300-400K

0-400K <\$300K

Lawyers Title