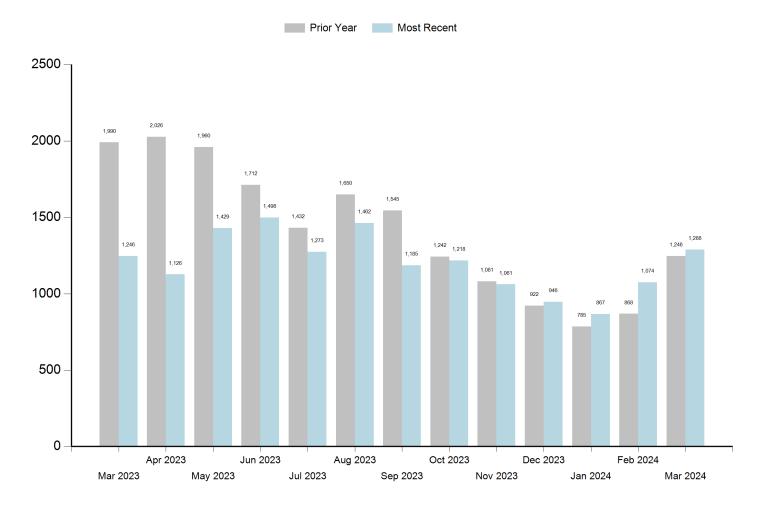

---- SFR Sold ---- Condos Sold



#### **MONTH OVER MONTH TRENDS**

#### SFR % Change

| Apr 2023 | May 2023 | Jun 2023 | Jul 2023 | Aug 2023 | Sep 2023 |
|----------|----------|----------|----------|----------|----------|
| -9.63%   | 26.91%   | 4.83%    | -15.02%  | % 14.85% | -18.95%  |
| Oct 2023 | Nov 2023 | Dec 2023 | Jan 2024 | Feb 2024 | Mar 2024 |
| 2.78%    | -12.89%  | -10.84%  | -8.35%   | 23.88%   | 19.93%   |
| Condo %  | Change   |          |          |          |          |
| Apr 2023 | May 2023 | Jun 2023 | Jul 2023 | Aug 2023 | Sep 2023 |
| -4.23%   | % 14.23% | -5.68%   | -3.59%   | 8.38%    | -22.70%  |
| Oct 2023 | Nov 2023 | Dec 2023 | Jan 2024 | Feb 2024 | Mar 2024 |
| 3.65%    | 4.13%    | -10.74%  | -6.26%   | 24.60%   | 5.22%    |



#### **SFR YEAR OVER YEAR**



#### SFR YEAR OVER YEAR TRENDS





#### **CONDO YEAR OVER YEAR**



#### **CONDO YEAR OVER YEAR TRENDS**



#### SFR & CONDO MEDIAN SALES PRICE LAST 12 MONTHS

Lawyers Title



---- SFR Median Price ---- Condo Median Price

#### **MONTH OVER MONTH TRENDS**

#### SFR % Change Aug 2023 Apr 2023 May 2023 Jun 2023 Jul 2023 Sep 2023 1.04% 0.67% 0.15% -0.62% 4.66% 1.55% Feb 2024 Oct 2023 Nov 2023 Dec 2023 Jan 2024 Mar 2024 2.50% 2.69% 2 25% 3.17% -0.41% -2 44% Condo % Change Sep 2023 Jun 2023 Jul 2023 Aug 2023 Apr 2023 May 2023 -1.01% -7 72% 5.88% 4.63% 1.47% 11.98% Nov 2023 Jan 2024 Oct 2023 Dec 2023 Feb 2024 Mar 2024 5.97% -15.16% 1.65% -7.27% 15.20% -7.23%

### MARKET ACTIVITY & TRENDS MARCH 2024



#### SALES VALUE RANGES

\$3Mil+ \$2Mil-\$3Mmil

nil 🗾 \$1Mil-\$2Mil

\$750-1Mil \$550-750K